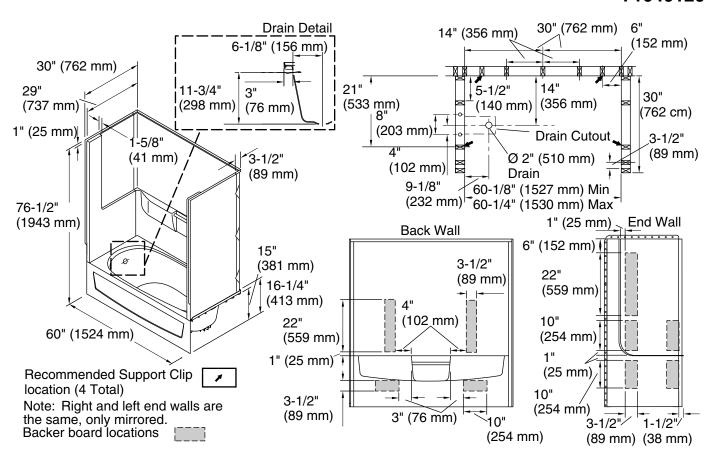

#### **Technical Information**

All product dimensions are nominal.

Installation: Three-wall alcove

Drain location: Right

Basin area, bottom: 21" x 39" (533 mm x 991 mm)
Basin area, top: 24" x 53" (610 mm x 1346 mm)

Water depth: 10-1/4" (260 mm)
Water capacity: 35 gal (132.5 L)
Maximum door 59-1/2" (1511 mm)

height:

Maximum door 56-3/4" (1441 mm)

width:

### **Notes**

Install this product according to the installation instructions.

Studs should be positioned as shown.

Double studding is recommended for pivot

shower door installations.

Attach grab bars at the specified backerboard

locations only.